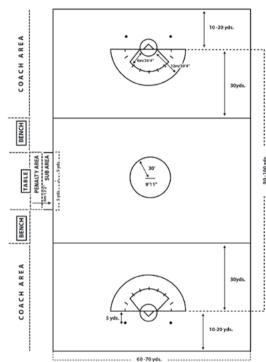

## **WOMEN'S & GIRLS'**

(Diagram courtesy of US Lacrosse.)

## FOR MORE INFORMATION CONTACT:

Note: On the NCAA

lacrosse field, the

area replaces the

special substitution

table area. The bench and substitution/table areas may be located on either side of the

field, provided they remain together.