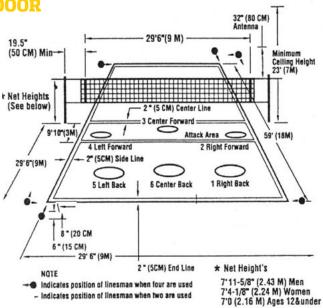

### **INDOOR**

The following net heights are currently in practice for the below indicated age groups and scholastic levels of competition:

2.24m (7'4¼")

2.24m (7'41/")

2.13m (7'0")

1.98m (6'6")

GIRLS

| AGE GROUPS         |  |
|--------------------|--|
| 18 to 15 years     |  |
| 14 and 13 years    |  |
| 12 and 11 years    |  |
| 10 years and under |  |
|                    |  |

| SCHOLASTIC LEVELS                       |  |
|-----------------------------------------|--|
| Grades 1 through 6 (Elementary School): |  |
| Grades 7 and 8 (Middle School):         |  |
| Grades 9 through 12 (High School):      |  |

|                 | 2.13m (7'0") |
|-----------------|--------------|
|                 | 2.13m (7'0") |
|                 | DOVC /       |
| GIRLS           | BOYS/0       |
| 1.85m (6'1")    | 1.85m        |
| 2.24m (7'4½")   | 2.24m(       |
| 2.24m (7'41/8") | 2.43m        |

/COED (6'1") n(7'4%") 2.43m (7'115/8")

BOYS/COED

2.43m (7'11%")

2.24m (7'41/")

(Diagram courtesy of USA Volleyball.)

(Diagram courtesy of NFHS.)

Note: USA Volleyball and NFHS rules require standards to be 3 feet (1 meter) outside the court. In the interest of safety for age-group and scholastic competition, the height of the net shall be that specified for male competition. This height requirement shall not be modified; USA Volleyball recommends the free-zone distance between side-by-side courts be a minimum of 13 feet (4 meters). Dash marks extending the 3-meter line to off the court are recommended for collegiate level play and above. NCAA rules require a minimum ceiling height of 25 feet for all newly constructed facilities. NFHS rules allow court dimensions to measure 30 feet by 60 feet.