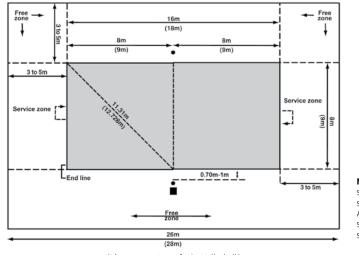

### **OUTDOOR**

**Note:** Dimensions of the standard doubles court shall be 8 by 16 meters. A 9-by-18-meter court shall be used for four-and six-person play.

(Diagram courtesy of USA Volleyball.)