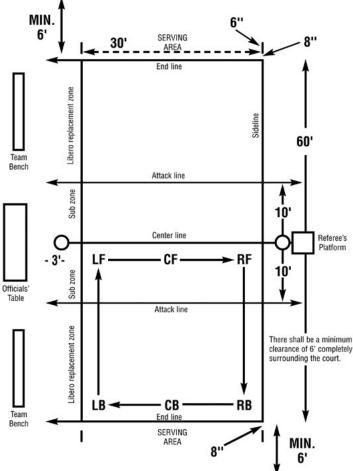

/COED (6'1") n(7'4%") 2.43m (7'115/8")

BOYS/COED

2.43m (7'11%")

2.24m (7'41/")

(Diagram courtesy of USA Volleyball.)

(Diagram courtesy of NFHS.)

Note: USA Volleyball and NFHS rules require standards to be 3 feet (1 meter) outside the court. In the interest of safety for age-group and scholastic competition, the height of the net shall be that specified for male competition. This height requirement shall not be modified; USA Volleyball recommends the free-zone distance between side-by-side courts be a minimum of 13 feet (4 meters). Dash marks extending the 3-meter line to off the court are recommended for collegiate level play and above. NCAA rules require a minimum ceiling height of 25 feet for all newly constructed facilities. NFHS rules allow court dimensions to measure 30 feet by 60 feet.