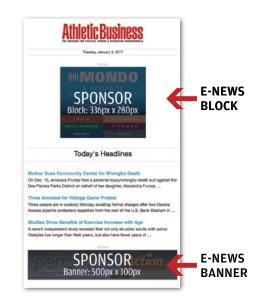

## **E-NEWS SPECIFICATIONS:**

| E-NEWS BLOCK  |             |                                    |            |                                            |  |  |  |
|---------------|-------------|------------------------------------|------------|--------------------------------------------|--|--|--|
| DIMENSIONS:   | FILE SIZE:  | FILE FORMAT:                       | ANIMATION: | URL:                                       |  |  |  |
| 336 x 280     | Up to 80 KB | .jpg, .png or<br>non-animated .gif | NO         | Address of web page when someone clicks ad |  |  |  |
| E-NEWS BANNER |             |                                    |            |                                            |  |  |  |
| 500 x 100     | Up to 50 KB | JPG or non-<br>animated GIF        | NO         | Address of web page when someone clicks ad |  |  |  |