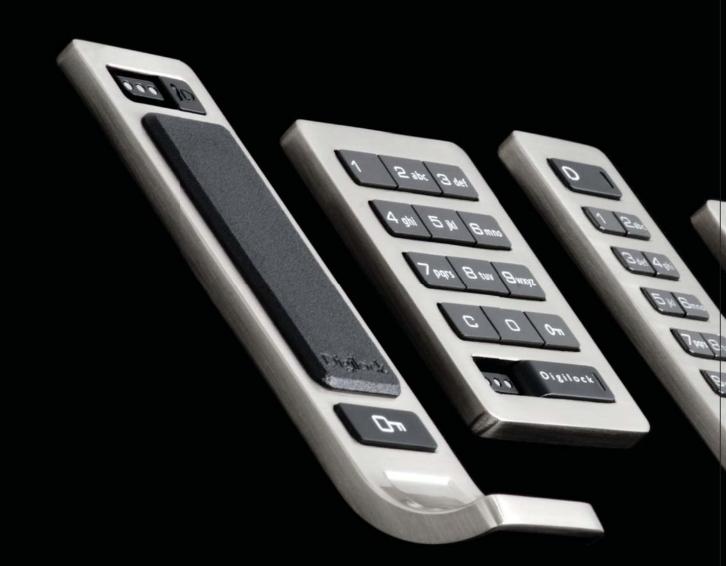

## choose your solution

Digilock offers multiple lock body styles and latch options to match your facility's application. Standard, vertically and horizontally oriented lock faces accommodate your door design and lock placement. Spring latch/bolt, dead latch/bolt, or cam lever locking options support the security and latch requirements of your storage fixtures.

medical center physician and staff

All metal lock construction

Surface or recess mount

With or without built-in pull

Tamper guard

Manager Bypass Key with external power

ADA compliant user key

Visual & audible usage indicators