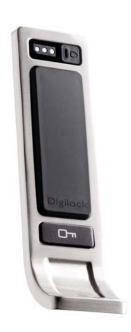

### your users

With both keypad and RFID lock interface options, Digilock security solutions meet the personal storage characteristics of your facility's users. Locks are available for assigned-use where dedicated or long-term storage is required and/or shared-use where any number of users temporarily store personal belongings.

medical center physician and staff

All metal lock construction

Surface or recess mount

With or without built-in pull

Tamper guard

Manager Bypass Key with external power

ADA compliant user key

Visual & audible usage indicators