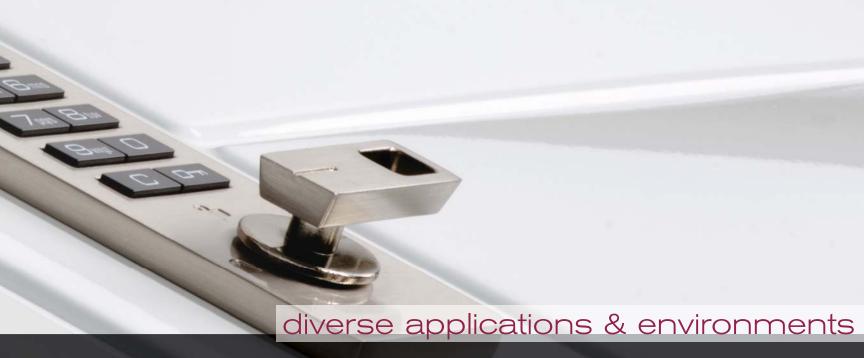

### your time

Lock management time is significantly reduced by Digilock's unique Manager Bypass Key, a comprehensive management tool. It gives facility managers immediate access to any locker in the event of a forgotten code or security breach and also provides external power to the lock. Less time on lock management gives you more time with members, guests, and staff.