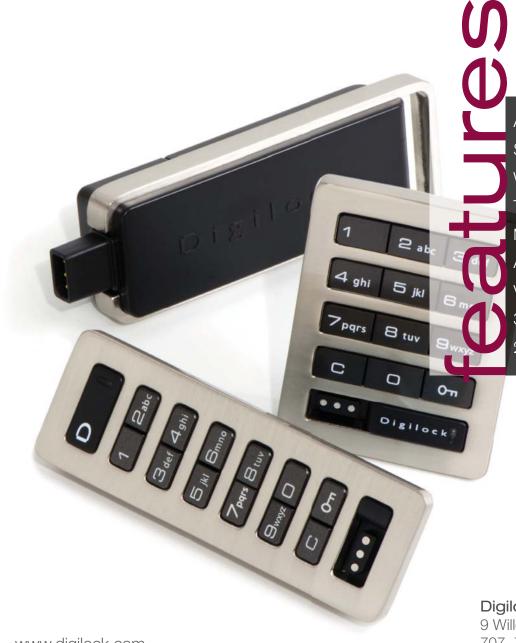

### your users

With both keypad and RFID lock interface options, Digilock security solutions meet the personal storage characteristics of your facility's users. Locks are available for assigned-use where dedicated or long-term storage is required and/or shared-use where any number of users temporarily store personal belongings.

medical center physician and staff

All metal lock construction

Surface or recess mount

With or without built-in pull

Tamper guard

Manager Bypass Key with external power

ADA compliant user key

Visual & audible usage indicators