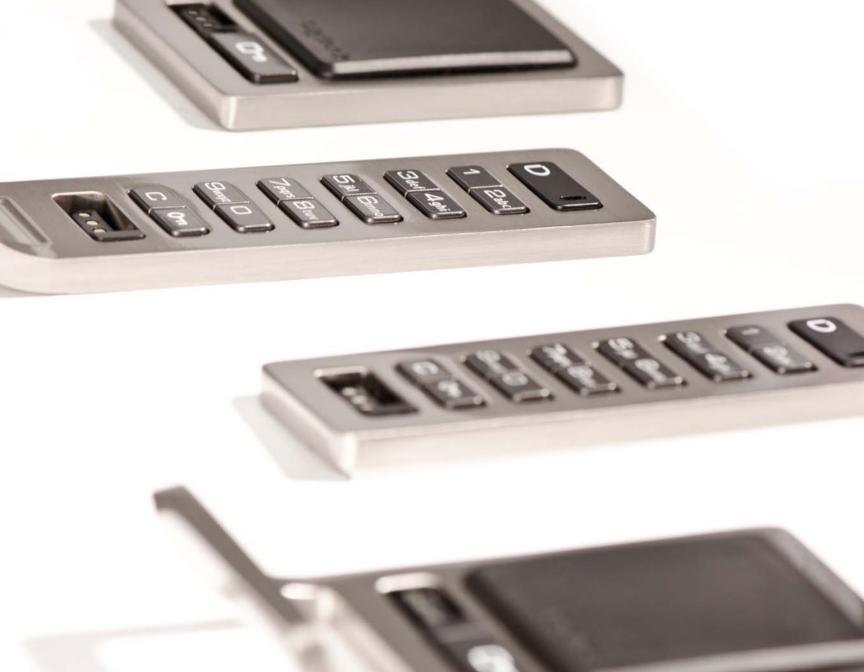

## choose your solution

Digilock offers multiple lock body styles and latch options to match your facility's application. Standard, vertically and horizontally oriented lock faces accommodate your door design and lock placement. Spring latch/bolt, dead latch/bolt, or cam lever locking options support the security and latch requirements of your storage fixtures.

medical center physician and staff

All metal lock construction

Surface or recess mount

With or without built-in pull

Tamper guard

Manager Bypass Key with external power

ADA compliant user key

Visual & audible usage indicators