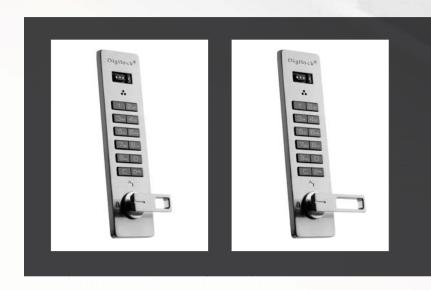

## choose your solution

Digilock offers multiple lock body styles and latch options to match your facility's application. Standard, vertically and horizontally oriented lock faces accommodate your door design and lock placement. Spring latch/bolt, dead latch/bolt, or cam lever locking options support the security and latch requirements of your storage fixtures.