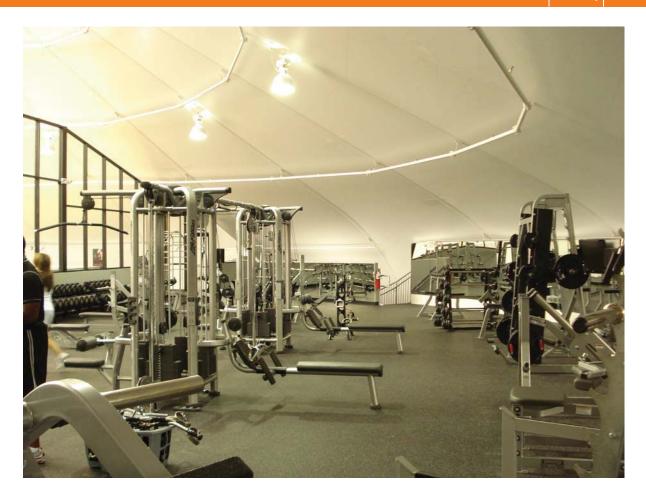

### OVER 48,000 SQUARE FEET INCLUDING THE UPPER LEVEL MEZZANINES AND ELEVATED RUNNING TRACK

Inside the Structure is complete with:

- 3 full size hardwood floor basketball courts
- 2nd story extended walking/running track (1/5 mile long)
- Spinning Studios
- Free weight areas
- Women's only area