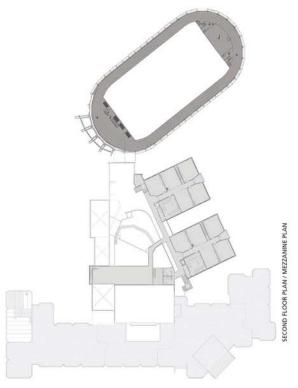

In the fall of 2014, the Martensville Athletic Pavilion (MAP) opened its doors to the high school and the community. The facility boasts 3 hardwood courts all of which can be separated with the 2 drop down curtains. The floors can be converted to a full or partial soccer field with the soccer flooring that can be added or removed in 3 hours. The MAP also has an elevated 200 meter curved running track, fitness area, dance and yoga studios, multi-purpose space, offices and concession stand. The Sprung structure exterior membrane includes custom translucent daylight panels which are strategically placed to add additional natural daylight over the playing surfaces. With the money saved not having to build a gymnasium inside the high school, the city was able to also build a 500 person theatre that is used for the high school during the day and the community in the evening.

- 50,000 square feet of space
- 3 full-size basketball courts
- 3 full-size volleyball courts or six cross-courts
- 12 badminton courts
- 10 individual team rooms
- Multi-purpose rooms for martial arts and yoga, dance, etc
- 4-lane 200 meter running track (cleated footwear allowed)
- Fitness area with weights and cardio equipment
- Artificial turf is available to cover individual courts or the entire gym floor
- Reception area