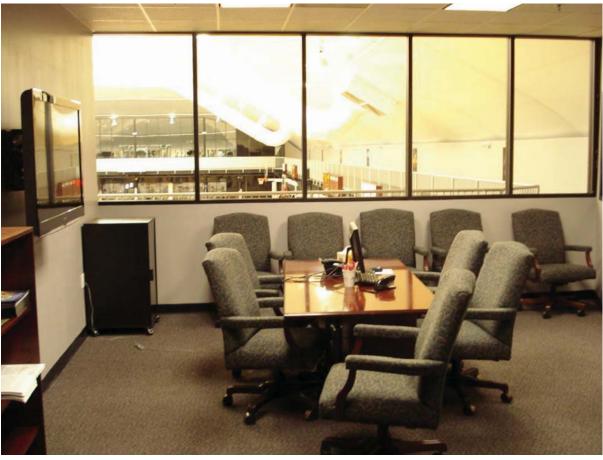

- Full cardio theater with multiple flat panel monitors
- Fully-equipped, state of the art conference room, with A/V capabilities, wireless for corporate member meetings, staff retreats and more!