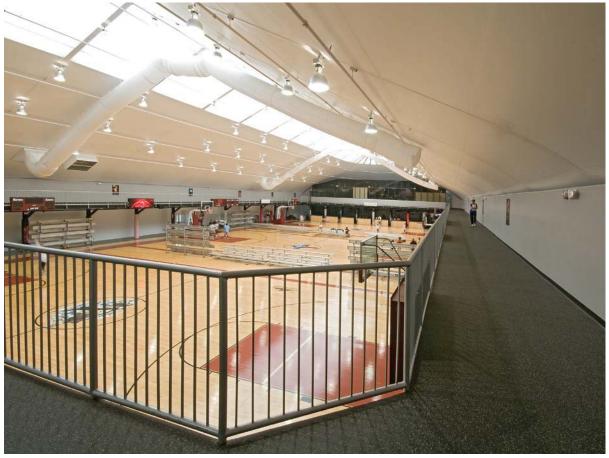

In the fall of 2014, the Martensville Athletic Pavilion (MAP) opened its doors to the high school and the community. The facility boasts 3 hardwood courts all of which can be separated with the 2 drop down curtains. The floors can be converted to a full or partial soccer field with the soccer flooring that can be added or removed in 3 hours. The MAP also has an elevated 200 meter curved running track, fitness area, dance and yoga studios, multi-purpose space, offices and concession stand. The Sprung structure exterior membrane includes custom translucent daylight panels which are strategically placed to add additional natural daylight over the playing surfaces. With the money saved not having to build a gymnasium inside the high school, the city was able to also build a 500 person theatre that is used for the high school during the day and the community in the evening.

### OVER 48,000 SQUARE FEET INCLUDING THE UPPER LEVEL MEZZANINES AND ELEVATED RUNNING TRACK

Inside the Structure is complete with:

- 3 full size hardwood floor basketball courts
- 2nd story extended walking/running track (1/5 mile long)
- Spinning Studios
- Free weight areas
- Women's only area