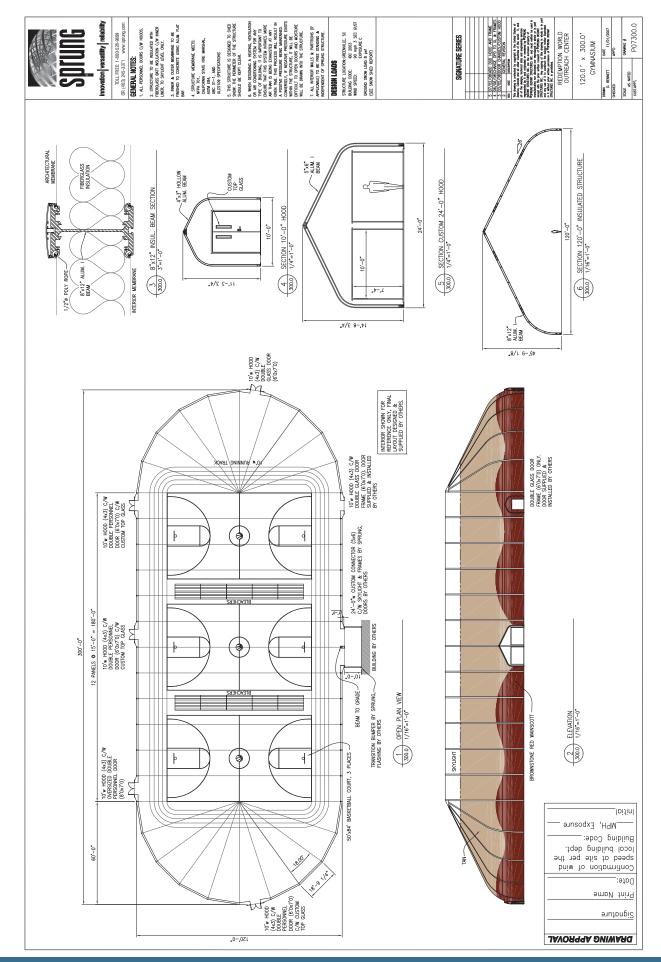

#### **Project Report:**

140' wide x 290' long Sprung Structure The City of Martensville, Saskatchewan, Canada, working in conjunction with the Saskatchewan Board of Education and the Prairie School Division looked to build a much needed athletic facility that could be utilized by both the city and local high school. The school could use the facility during the day and the community could use it both during the day and in the evening.

In the fall of 2013 construction started on the 140' wide x 290' long insulated Sprung structure, which was erected and enclosed quickly so that the interior of the building could be worked on while being protected from the outside elements.

In the fall of 2014, the Martensville Athletic Pavilion (MAP) opened its doors to the high school and the community. The facility boasts 3 hardwood courts all of which can be separated with the 2 drop down curtains. The floors can be converted to a full or partial soccer field with the soccer flooring that can be added or removed in 3 hours. The MAP also has an elevated 200 meter curved running track, fitness area, dance and yoga studios, multi-purpose space, offices and concession stand. The Sprung structure exterior membrane includes custom translucent daylight panels which are strategically placed to add additional natural daylight over the playing surfaces. With the money saved not having to build a gymnasium inside the high school, the city was able to also build a 500 person theatre that is used for the high school during the day and the community in the evening.