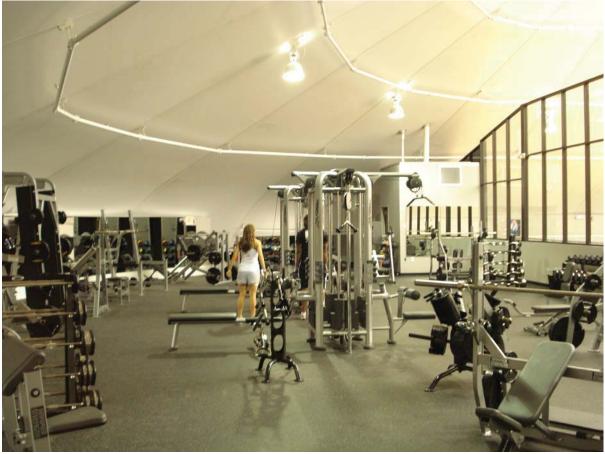

### OVER 48,000 SQUARE FEET INCLUDING THE UPPER LEVEL MEZZANINES AND ELEVATED RUNNING TRACK

Inside the Structure is complete with:

- 3 full size hardwood floor basketball courts
- 2nd story extended walking/running track (1/5 mile long)
- Spinning Studios
- Free weight areas
- Women's only area