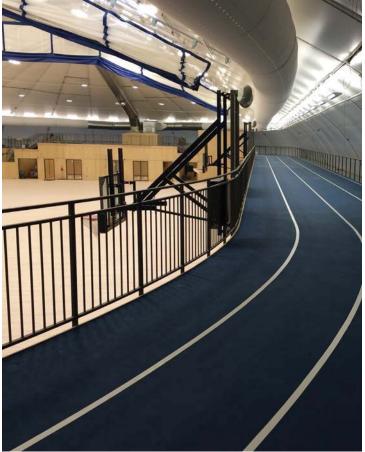

In the fall of 2014, the Martensville Athletic Pavilion (MAP) opened its doors to the high school and the community. The facility boasts 3 hardwood courts all of which can be separated with the 2 drop down curtains. The floors can be converted to a full or partial soccer field with the soccer flooring that can be added or removed in 3 hours. The MAP also has an elevated 200 meter curved running track, fitness area, dance and yoga studios, multi-purpose space, offices and concession stand. The Sprung structure exterior membrane includes custom translucent daylight panels which are strategically placed to add additional natural daylight over the playing surfaces. With the money saved not having to build a gymnasium inside the high school, the city was able to also build a 500 person theatre that is used for the high school during the day and the community in the evening.

- 50,000 square feet of space
- 3 full-size basketball courts
- 3 full-size volleyball courts or six cross-courts
- 12 badminton courts
- 10 individual team rooms
- Multi-purpose rooms for martial arts and yoga, dance, etc
- 4-lane 200 meter running track (cleated footwear allowed)
- Fitness area with weights and cardio equipment
- Artificial turf is available to cover individual courts or the entire gym floor
- Reception area