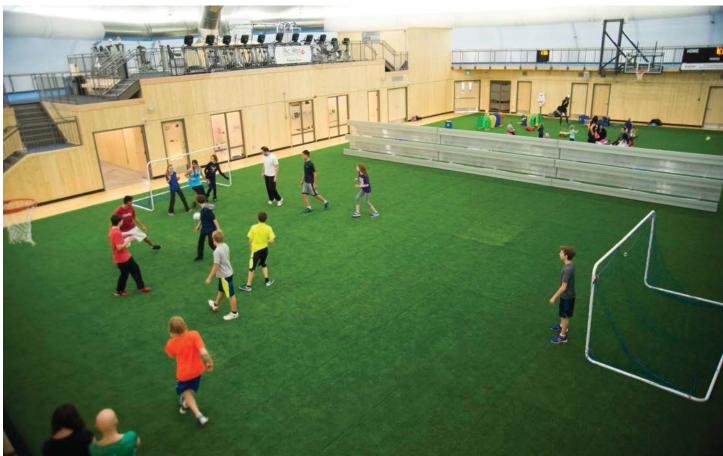

#### **Project Report:**

140' wide x 290' long Sprung Structure The City of Martensville, Saskatchewan, Canada, working in conjunction with the Saskatchewan Board of Education and the Prairie School Division looked to build a much needed athletic facility that could be utilized by both the city and local high school. The school could use the facility during the day and the community could use it both during the day and in the evening.

In the fall of 2013 construction started on the 140' wide x 290' long insulated Sprung structure, which was erected and enclosed quickly so that the interior of the building could be worked on while being protected from the outside elements.

In the fall of 2014, the Martensville Athletic Pavilion (MAP) opened its doors to the high school and the community. The facility boasts 3 hardwood courts all of which can be separated with the 2 drop down curtains. The floors can be converted to a full or partial soccer field with the soccer flooring that can be added or removed in 3 hours. The MAP also has an elevated 200 meter curved running track, fitness area, dance and yoga studios, multi-purpose space, offices and concession stand. The Sprung structure exterior membrane includes custom translucent daylight panels which are strategically placed to add additional natural daylight over the playing surfaces. With the money saved not having to build a gymnasium inside the high school, the city was able to also build a 500 person theatre that is used for the high school during the day and the community in the evening.

On December 18th, 2014 the City of Martensville, the Saskatchewan Ministry of Education and the Prairie Spirit School Division held the grand opening of the Martensville Athletic Pavilion. The MAP, completed for less than \$10 million dollars, is a success for everyone involved.