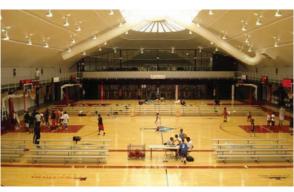

### OVER 48,000 SQUARE FEET INCLUDING THE UPPER LEVEL MEZZANINES AND ELEVATED RUNNING TRACK

Inside the Structure is complete with:

- 3 full size hardwood floor basketball courts
- 2nd story extended walking/running track (1/5 mile long)
- Spinning Studios
- Free weight areas
- Women's only area

- Full cardio theater with multiple flat panel monitors
- Fully-equipped, state of the art conference room, with A/V capabilities, wireless for corporate member meetings, staff retreats and more!