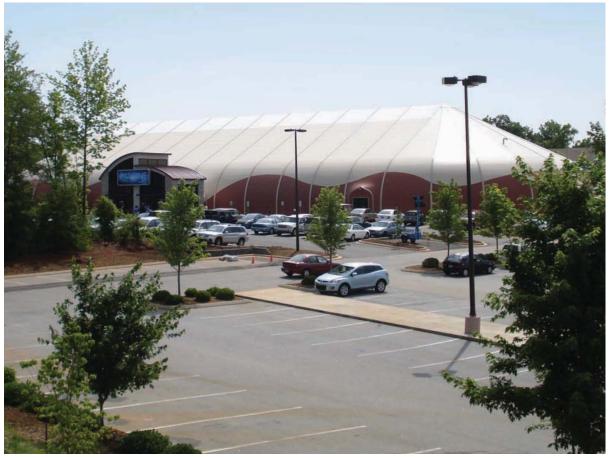

#### PROJECT DESCRIPTION:

Redemption World Outreach Center Greenville, SC

120' x 300' Imagine Center

### OVER 48,000 SQUARE FEET INCLUDING THE UPPER LEVEL MEZZANINES AND ELEVATED RUNNING TRACK

Inside the Structure is complete with:

- 3 full size hardwood floor basketball courts
- 2nd story extended walking/running track (1/5 mile long)
- Spinning Studios
- Free weight areas
- Women's only area