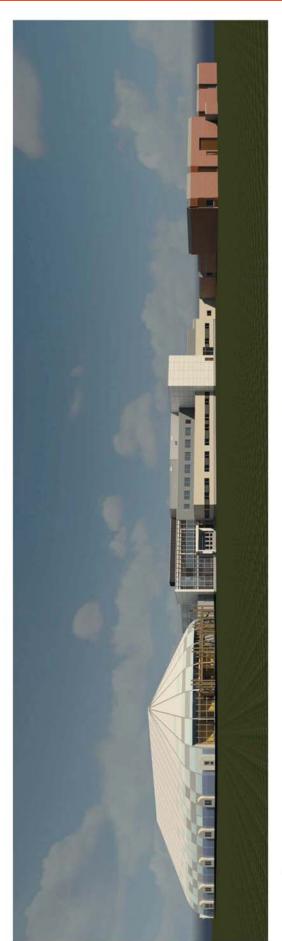

In the fall of 2013 construction started on the 140' wide x 290' long insulated Sprung structure, which was erected and enclosed quickly so that the interior of the building could be worked on while being protected from the outside elements.

In the fall of 2014, the Martensville Athletic Pavilion (MAP) opened its doors to the high school and the community. The facility boasts 3 hardwood courts all of which can be separated with the 2 drop down curtains. The floors can be converted to a full or partial soccer field with the soccer flooring that can be added or removed in 3 hours. The MAP also has an elevated 200 meter curved running track, fitness area, dance and yoga studios, multi-purpose space, offices and concession stand. The Sprung structure exterior membrane includes custom translucent daylight panels which are strategically placed to add additional natural daylight over the playing surfaces. With the money saved not having to build a gymnasium inside the high school, the city was able to also build a 500 person theatre that is used for the high school during the day and the community in the evening.