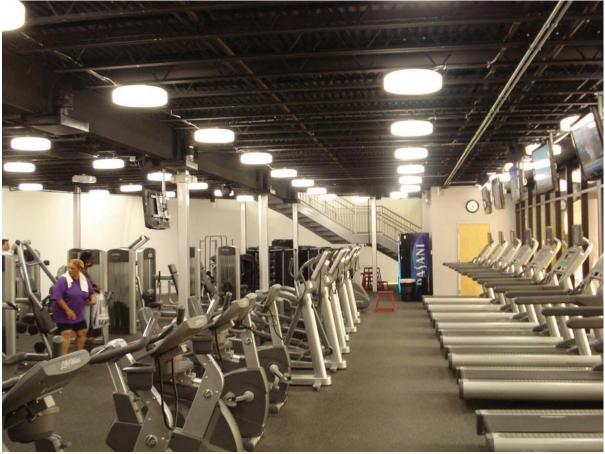

### OVER 48,000 SQUARE FEET INCLUDING THE UPPER LEVEL MEZZANINES AND ELEVATED RUNNING TRACK

Inside the Structure is complete with:

- 3 full size hardwood floor basketball courts
- 2nd story extended walking/running track (1/5 mile long)
- Spinning Studios
- Free weight areas
- Women's only area

- Full cardio theater with multiple flat panel monitors
- Fully-equipped, state of the art conference room, with A/V capabilities, wireless for corporate member meetings, staff retreats and more!