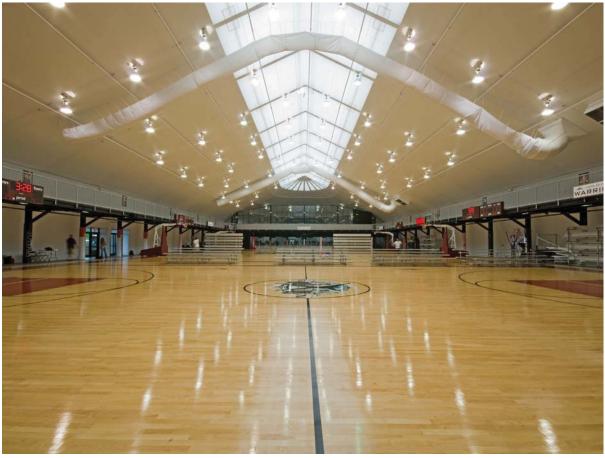

- 50,000 square feet of space
- 3 full-size basketball courts
- 3 full-size volleyball courts or six cross-courts
- 12 badminton courts
- 10 individual team rooms
- Multi-purpose rooms for martial arts and yoga, dance, etc
- 4-lane 200 meter running track (cleated footwear allowed)
- Fitness area with weights and cardio equipment
- Artificial turf is available to cover individual courts or the entire gym floor
- Reception area

### OVER 48,000 SQUARE FEET INCLUDING THE UPPER LEVEL MEZZANINES AND ELEVATED RUNNING TRACK

Inside the Structure is complete with:

- 3 full size hardwood floor basketball courts
- 2nd story extended walking/running track (1/5 mile long)
- Spinning Studios
- Free weight areas
- Women's only area