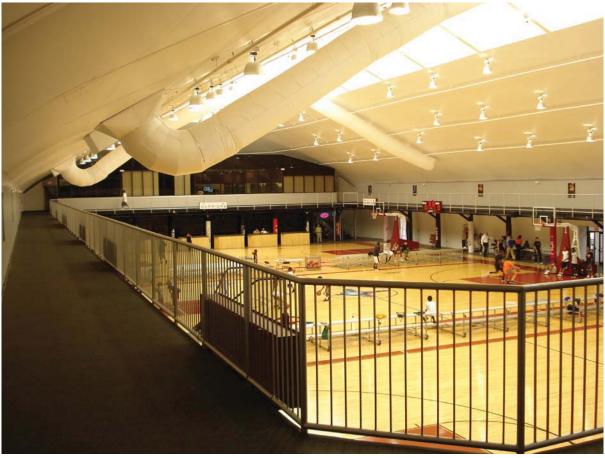

In the fall of 2014, the Martensville Athletic Pavilion (MAP) opened its doors to the high school and the community. The facility boasts 3 hardwood courts all of which can be separated with the 2 drop down curtains. The floors can be converted to a full or partial soccer field with the soccer flooring that can be added or removed in 3 hours. The MAP also has an elevated 200 meter curved running track, fitness area, dance and yoga studios, multi-purpose space, offices and concession stand. The Sprung structure exterior membrane includes custom translucent daylight panels which are strategically placed to add additional natural daylight over the playing surfaces. With the money saved not having to build a gymnasium inside the high school, the city was able to also build a 500 person theatre that is used for the high school during the day and the community in the evening.

### OVER 48,000 SQUARE FEET INCLUDING THE UPPER LEVEL MEZZANINES AND ELEVATED RUNNING TRACK

Inside the Structure is complete with:

- 3 full size hardwood floor basketball courts
- 2nd story extended walking/running track (1/5 mile long)
- Spinning Studios
- Free weight areas
- Women's only area