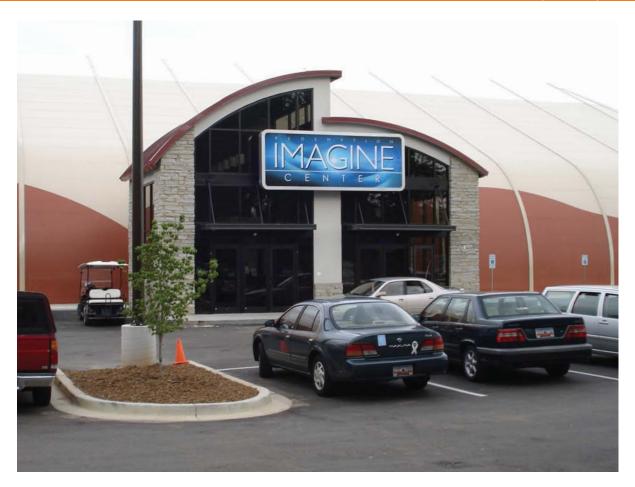

#### PROJECT DESCRIPTION:

Redemption World Outreach Center Greenville, SC

120' x 300' Imagine Center

### OVER 48,000 SQUARE FEET INCLUDING THE UPPER LEVEL MEZZANINES AND ELEVATED RUNNING TRACK

Inside the Structure is complete with:

- 3 full size hardwood floor basketball courts
- 2nd story extended walking/running track (1/5 mile long)
- Spinning Studios
- Free weight areas
- Women's only area