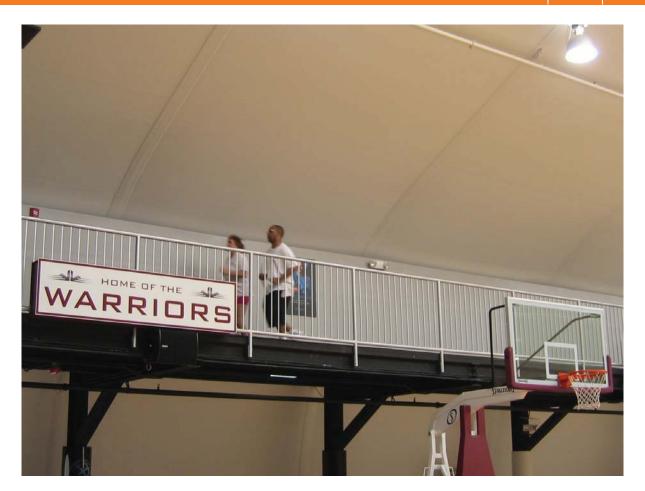

In the fall of 2014, the Martensville Athletic Pavilion (MAP) opened its doors to the high school and the community. The facility boasts 3 hardwood courts all of which can be separated with the 2 drop down curtains. The floors can be converted to a full or partial soccer field with the soccer flooring that can be added or removed in 3 hours. The MAP also has an elevated 200 meter curved running track, fitness area, dance and yoga studios, multi-purpose space, offices and concession stand. The Sprung structure exterior membrane includes custom translucent daylight panels which are strategically placed to add additional natural daylight over the playing surfaces. With the money saved not having to build a gymnasium inside the high school, the city was able to also build a 500 person theatre that is used for the high school during the day and the community in the evening.

### OVER 48,000 SQUARE FEET INCLUDING THE UPPER LEVEL MEZZANINES AND ELEVATED RUNNING TRACK

Inside the Structure is complete with:

- 3 full size hardwood floor basketball courts
- 2nd story extended walking/running track (1/5 mile long)
- Spinning Studios
- Free weight areas
- Women's only area