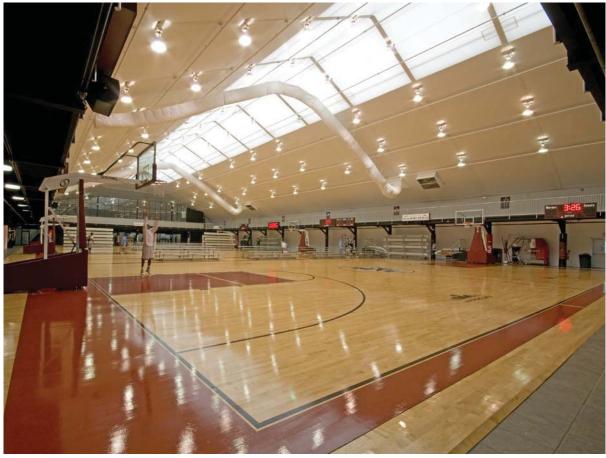

In the fall of 2014, the Martensville Athletic Pavilion (MAP) opened its doors to the high school and the community. The facility boasts 3 hardwood courts all of which can be separated with the 2 drop down curtains. The floors can be converted to a full or partial soccer field with the soccer flooring that can be added or removed in 3 hours. The MAP also has an elevated 200 meter curved running track, fitness area, dance and yoga studios, multi-purpose space, offices and concession stand. The Sprung structure exterior membrane includes custom translucent daylight panels which are strategically placed to add additional natural daylight over the playing surfaces. With the money saved not having to build a gymnasium inside the high school, the city was able to also build a 500 person theatre that is used for the high school during the day and the community in the evening.

### OVER 48,000 SQUARE FEET INCLUDING THE UPPER LEVEL MEZZANINES AND ELEVATED RUNNING TRACK

Inside the Structure is complete with:

- 3 full size hardwood floor basketball courts
- 2nd story extended walking/running track (1/5 mile long)
- Spinning Studios
- Free weight areas
- Women's only area