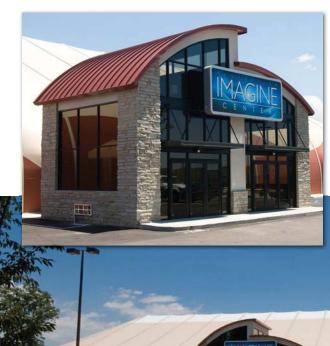

#### PROJECT DESCRIPTION:

Redemption World Outreach Center Greenville, SC

120' x 300' Imagine Center

### OVER 48,000 SQUARE FEET INCLUDING THE UPPER LEVEL MEZZANINES AND ELEVATED RUNNING TRACK

Inside the Structure is complete with:

- 3 full size hardwood floor basketball courts
- 2nd story extended walking/running track (1/5 mile long)
- Spinning Studios
- Free weight areas
- Women's only area