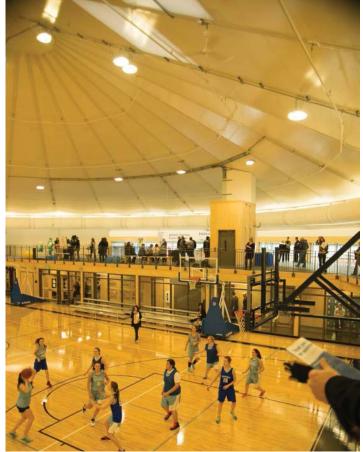

In the fall of 2014, the Martensville Athletic Pavilion (MAP) opened its doors to the high school and the community. The facility boasts 3 hardwood courts all of which can be separated with the 2 drop down curtains. The floors can be converted to a full or partial soccer field with the soccer flooring that can be added or removed in 3 hours. The MAP also has an elevated 200 meter curved running track, fitness area, dance and yoga studios, multi-purpose space, offices and concession stand. The Sprung structure exterior membrane includes custom translucent daylight panels which are strategically placed to add additional natural daylight over the playing surfaces. With the money saved not having to build a gymnasium inside the high school, the city was able to also build a 500 person theatre that is used for the high school during the day and the community in the evening.

- 50,000 square feet of space
- 3 full-size basketball courts
- 3 full-size volleyball courts or six cross-courts
- 12 badminton courts
- 10 individual team rooms
- Multi-purpose rooms for martial arts and yoga, dance, etc
- 4-lane 200 meter running track (cleated footwear allowed)
- Fitness area with weights and cardio equipment
- Artificial turf is available to cover individual courts or the entire gym floor
- Reception area