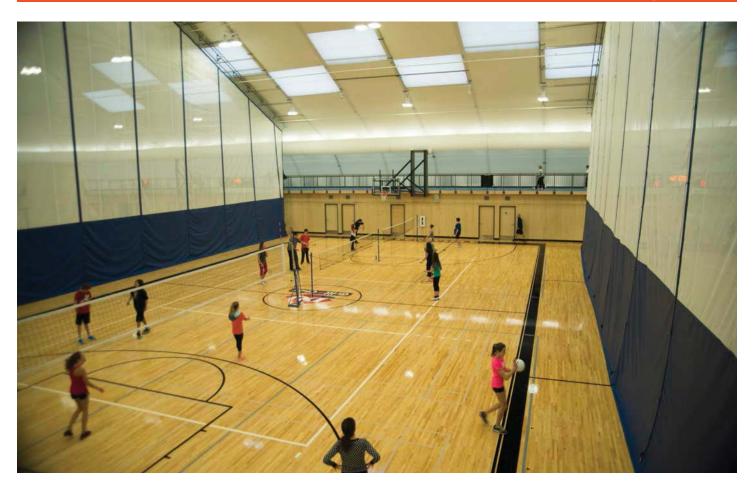

In the fall of 2014, the Martensville Athletic Pavilion (MAP) opened its doors to the high school and the community. The facility boasts 3 hardwood courts all of which can be separated with the 2 drop down curtains. The floors can be converted to a full or partial soccer field with the soccer flooring that can be added or removed in 3 hours. The MAP also has an elevated 200 meter curved running track, fitness area, dance and yoga studios, multi-purpose space, offices and concession stand. The Sprung structure exterior membrane includes custom translucent daylight panels which are strategically placed to add additional natural daylight over the playing surfaces. With the money saved not having to build a gymnasium inside the high school, the city was able to also build a 500 person theatre that is used for the high school during the day and the community in the evening.

- 50,000 square feet of space
- 3 full-size basketball courts
- 3 full-size volleyball courts or six cross-courts
- 12 badminton courts
- 10 individual team rooms
- Multi-purpose rooms for martial arts and yoga, dance, etc
- 4-lane 200 meter running track (cleated footwear allowed)
- Fitness area with weights and cardio equipment
- Artificial turf is available to cover individual courts or the entire gym floor
- Reception area