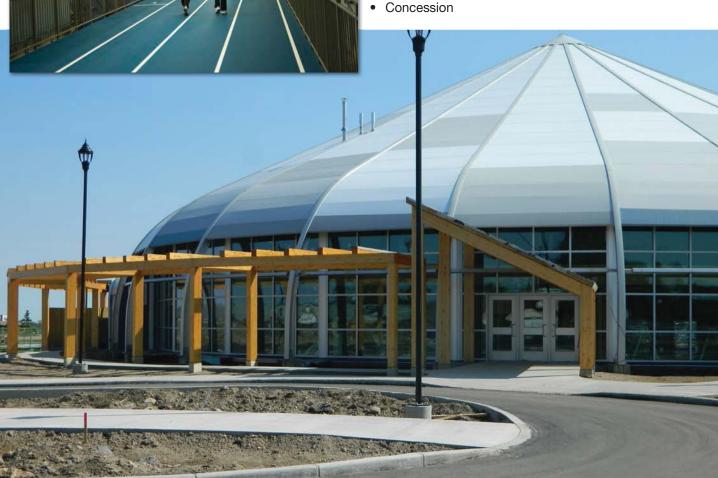

In the fall of 2014, the Martensville Athletic Pavilion (MAP) opened its doors to the high school and the community. The facility boasts 3 hardwood courts all of which can be separated with the 2 drop down curtains. The floors can be converted to a full or partial soccer field with the soccer flooring that can be added or removed in 3 hours. The MAP also has an elevated 200 meter curved running track, fitness area, dance and yoga studios, multi-purpose space, offices and concession stand. The Sprung structure exterior membrane includes custom translucent daylight panels which are strategically placed to add additional natural daylight over the playing surfaces. With the money saved not having to build a gymnasium inside the high school, the city was able to also build a 500 person theatre that is used for the high school during the day and the community in the evening.

- 50,000 square feet of space
- 3 full-size basketball courts
- 3 full-size volleyball courts or six cross-courts
- 12 badminton courts
- 10 individual team rooms
- Multi-purpose rooms for martial arts and yoga, dance, etc
- 4-lane 200 meter running track (cleated footwear allowed)
- Fitness area with weights and cardio equipment
- Artificial turf is available to cover individual courts or the entire gym floor
- Reception area