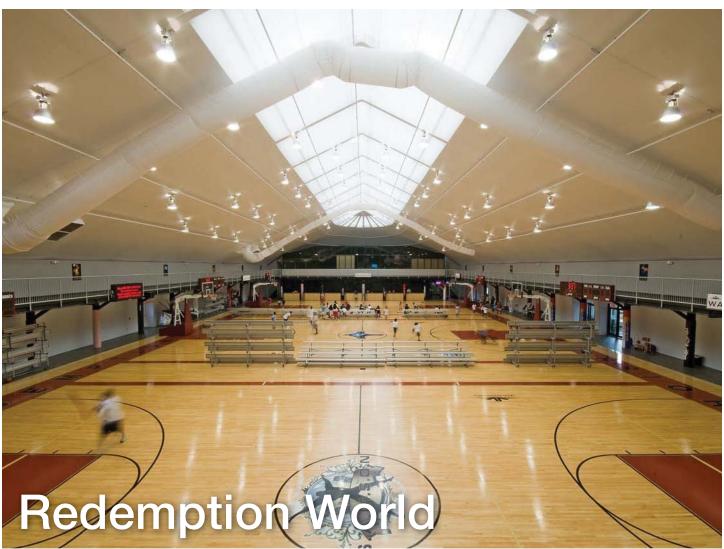

#### PROJECT DESCRIPTION:

Redemption World Outreach Center Greenville, SC

120' x 300' Imagine Center

### OVER 48,000 SQUARE FEET INCLUDING THE UPPER LEVEL MEZZANINES AND ELEVATED RUNNING TRACK

Inside the Structure is complete with:

- 3 full size hardwood floor basketball courts
- 2nd story extended walking/running track (1/5 mile long)
- Spinning Studios
- Free weight areas
- Women's only area