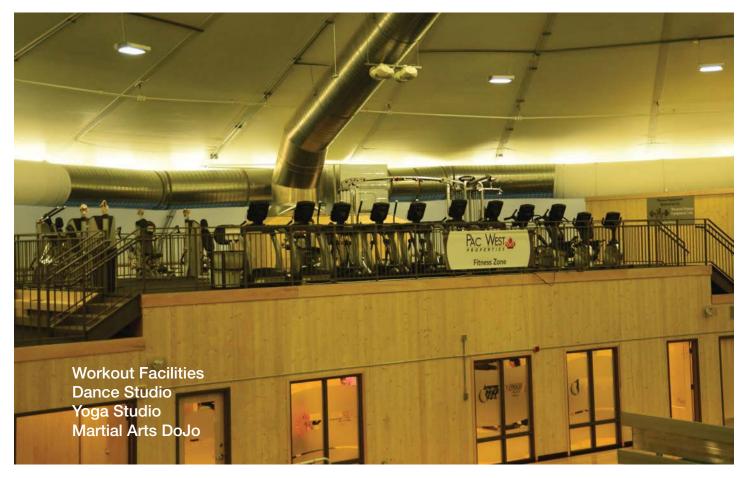

- 50,000 square feet of space
- 3 full-size basketball courts
- 3 full-size volleyball courts or six cross-courts
- 12 badminton courts
- 10 individual team rooms
- Multi-purpose rooms for martial arts and yoga, dance, etc
- 4-lane 200 meter running track (cleated footwear allowed)
- Fitness area with weights and cardio equipment
- Artificial turf is available to cover individual courts or the entire gym floor
- Reception area

### OVER 48,000 SQUARE FEET INCLUDING THE UPPER LEVEL MEZZANINES AND ELEVATED RUNNING TRACK

Inside the Structure is complete with:

- 3 full size hardwood floor basketball courts
- 2nd story extended walking/running track (1/5 mile long)
- Spinning Studios
- Free weight areas
- Women's only area

- Full cardio theater with multiple flat panel monitors
- Fully-equipped, state of the art conference room, with A/V capabilities, wireless for corporate member meetings, staff retreats and more!