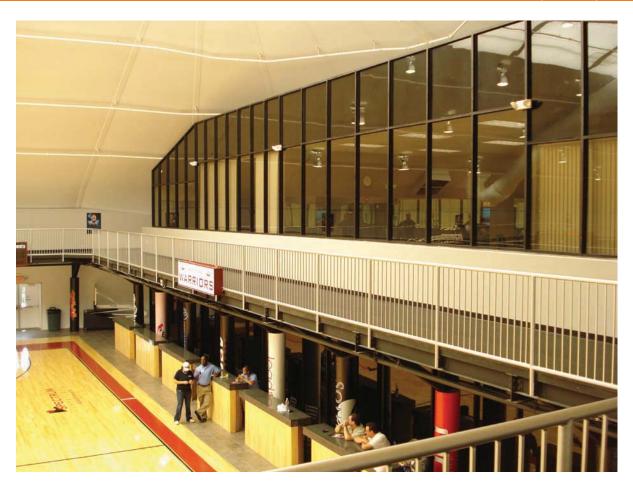

In the fall of 2014, the Martensville Athletic Pavilion (MAP) opened its doors to the high school and the community. The facility boasts 3 hardwood courts all of which can be separated with the 2 drop down curtains. The floors can be converted to a full or partial soccer field with the soccer flooring that can be added or removed in 3 hours. The MAP also has an elevated 200 meter curved running track, fitness area, dance and yoga studios, multi-purpose space, offices and concession stand. The Sprung structure exterior membrane includes custom translucent daylight panels which are strategically placed to add additional natural daylight over the playing surfaces. With the money saved not having to build a gymnasium inside the high school, the city was able to also build a 500 person theatre that is used for the high school during the day and the community in the evening.

### OVER 48,000 SQUARE FEET INCLUDING THE UPPER LEVEL MEZZANINES AND ELEVATED RUNNING TRACK

Inside the Structure is complete with:

- 3 full size hardwood floor basketball courts
- 2nd story extended walking/running track (1/5 mile long)
- Spinning Studios
- Free weight areas
- Women's only area