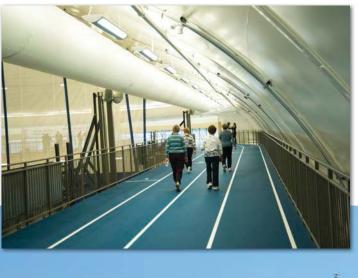

In the fall of 2014, the Martensville Athletic Pavilion (MAP) opened its doors to the high school and the community. The facility boasts 3 hardwood courts all of which can be separated with the 2 drop down curtains. The floors can be converted to a full or partial soccer field with the soccer flooring that can be added or removed in 3 hours. The MAP also has an elevated 200 meter curved running track, fitness area, dance and yoga studios, multi-purpose space, offices and concession stand. The Sprung structure exterior membrane includes custom translucent daylight panels which are strategically placed to add additional natural daylight over the playing surfaces. With the money saved not having to build a gymnasium inside the high school, the city was able to also build a 500 person theatre that is used for the high school during the day and the community in the evening.

- 50,000 square feet of space
- 3 full-size basketball courts
- 3 full-size volleyball courts or six cross-courts
- 12 badminton courts
- 10 individual team rooms
- Multi-purpose rooms for martial arts and yoga, dance, etc
- 4-lane 200 meter running track (cleated footwear allowed)
- Fitness area with weights and cardio equipment
- Artificial turf is available to cover individual courts or the entire gym floor
- Reception area