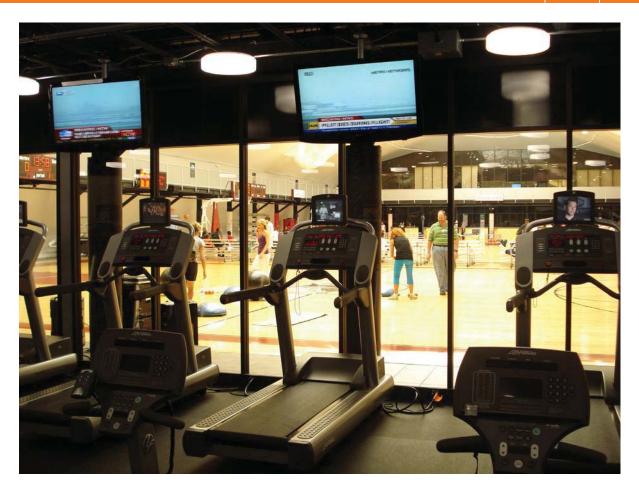

### OVER 48,000 SQUARE FEET INCLUDING THE UPPER LEVEL MEZZANINES AND ELEVATED RUNNING TRACK

Inside the Structure is complete with:

- 3 full size hardwood floor basketball courts
- 2nd story extended walking/running track (1/5 mile long)
- Spinning Studios
- Free weight areas
- Women's only area

- Full cardio theater with multiple flat panel monitors
- Fully-equipped, state of the art conference room, with A/V capabilities, wireless for corporate member meetings, staff retreats and more!