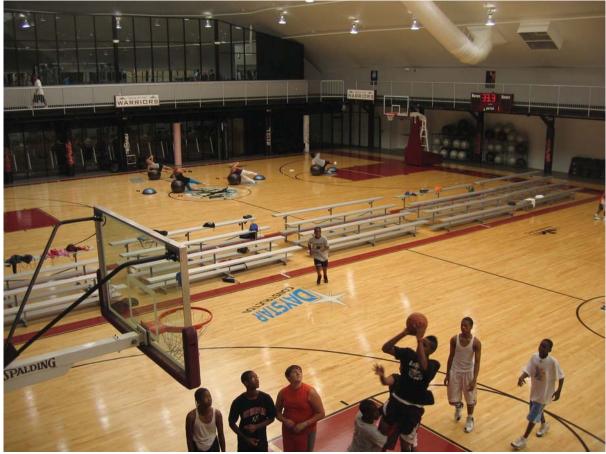

- 50,000 square feet of space
- 3 full-size basketball courts
- 3 full-size volleyball courts or six cross-courts
- 12 badminton courts
- 10 individual team rooms
- Multi-purpose rooms for martial arts and yoga, dance, etc
- 4-lane 200 meter running track (cleated footwear allowed)
- Fitness area with weights and cardio equipment
- Artificial turf is available to cover individual courts or the entire gym floor
- Reception area

### OVER 48,000 SQUARE FEET INCLUDING THE UPPER LEVEL MEZZANINES AND ELEVATED RUNNING TRACK

Inside the Structure is complete with:

- 3 full size hardwood floor basketball courts
- 2nd story extended walking/running track (1/5 mile long)
- Spinning Studios
- Free weight areas
- Women's only area