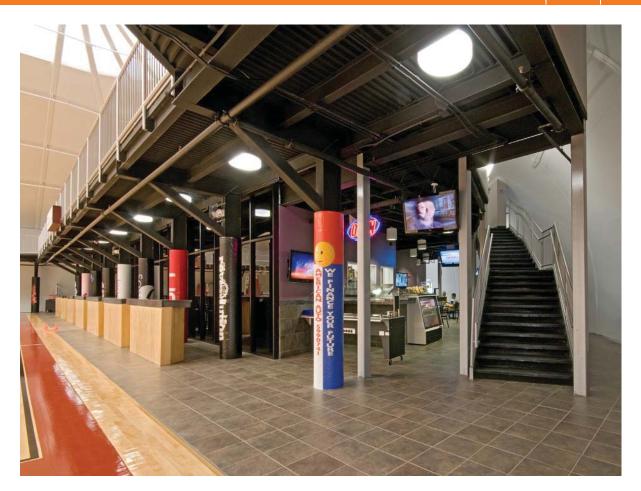

### OVER 48,000 SQUARE FEET INCLUDING THE UPPER LEVEL MEZZANINES AND ELEVATED RUNNING TRACK

Inside the Structure is complete with:

- 3 full size hardwood floor basketball courts
- 2nd story extended walking/running track (1/5 mile long)
- Spinning Studios
- Free weight areas
- Women's only area

- Full cardio theater with multiple flat panel monitors
- Fully-equipped, state of the art conference room, with A/V capabilities, wireless for corporate member meetings, staff retreats and more!