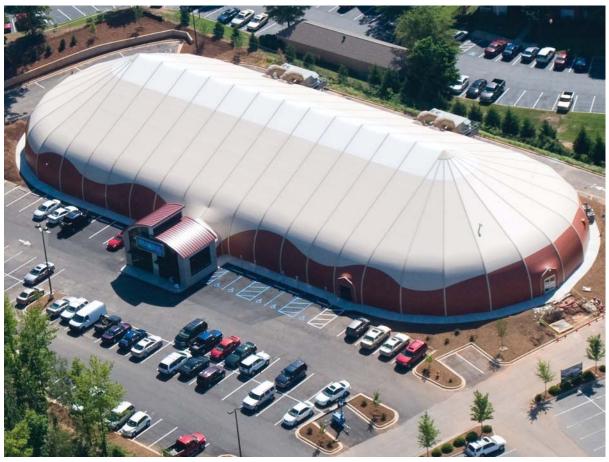

#### **Project Report:**

140' wide x 290' long Sprung Structure The City of Martensville, Saskatchewan, Canada, working in conjunction with the Saskatchewan Board of Education and the Prairie School Division looked to build a much needed athletic facility that could be utilized by both the city and local high school. The school could use the facility during the day and the community could use it both during the day and in the evening.

In the fall of 2013 construction started on the 140' wide x 290' long insulated Sprung structure, which was erected and enclosed quickly so that the interior of the building could be worked on while being protected from the outside elements.

In the fall of 2014, the Martensville Athletic Pavilion (MAP) opened its doors to the high school and the community. The facility boasts 3 hardwood courts all of which can be separated with the 2 drop down curtains. The floors can be converted to a full or partial soccer field with the soccer flooring that can be added or removed in 3 hours. The MAP also has an elevated 200 meter curved running track, fitness area, dance and yoga studios, multi-purpose space, offices and concession stand. The Sprung structure exterior membrane includes custom translucent daylight panels which are strategically placed to add additional natural daylight over the playing surfaces. With the money saved not having to build a gymnasium inside the high school, the city was able to also build a 500 person theatre that is used for the high school during the day and the community in the evening.

On December 18th, 2014 the City of Martensville, the Saskatchewan Ministry of Education and the Prairie Spirit School Division held the grand opening of the Martensville Athletic Pavilion. The MAP, completed for less than \$10 million dollars, is a success for everyone involved.