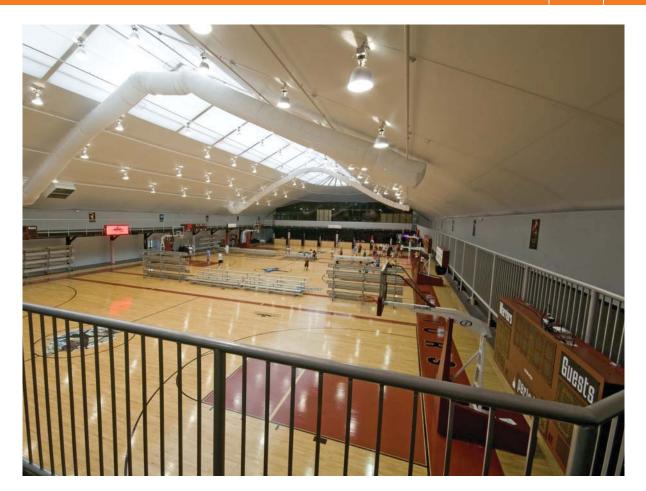

- 50,000 square feet of space
- 3 full-size basketball courts
- 3 full-size volleyball courts or six cross-courts
- 12 badminton courts
- 10 individual team rooms
- Multi-purpose rooms for martial arts and yoga, dance, etc
- 4-lane 200 meter running track (cleated footwear allowed)
- Fitness area with weights and cardio equipment
- Artificial turf is available to cover individual courts or the entire gym floor
- Reception area

### OVER 48,000 SQUARE FEET INCLUDING THE UPPER LEVEL MEZZANINES AND ELEVATED RUNNING TRACK

Inside the Structure is complete with:

- 3 full size hardwood floor basketball courts
- 2nd story extended walking/running track (1/5 mile long)
- Spinning Studios
- Free weight areas
- Women's only area