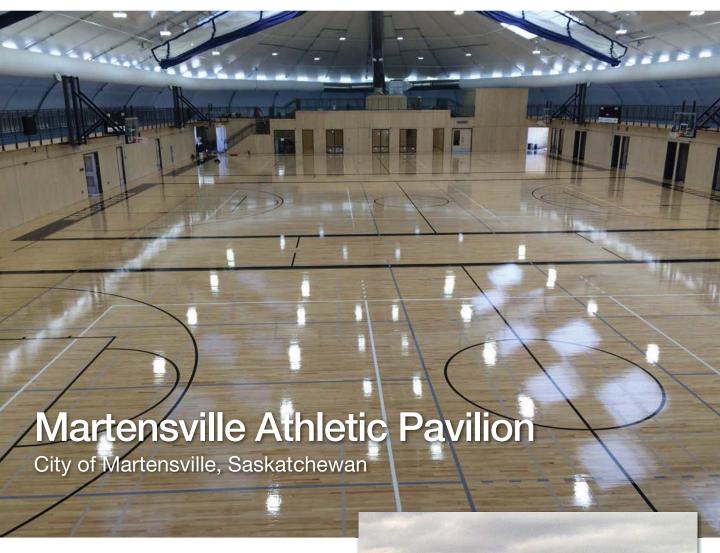

#### **Project Report:**

140' wide x 290' long Sprung Structure The City of Martensville, Saskatchewan, Canada, working in conjunction with the Saskatchewan Board of Education and the Prairie School Division looked to build a much needed athletic facility that could be utilized by both the city and local high school. The school could use the facility during the day and the community could use it both during the day and in the evening.

In the fall of 2013 construction started on the 140' wide x 290' long insulated Sprung structure, which was erected and enclosed quickly so that the interior of the building could be worked on while being protected from the outside elements.

In the fall of 2014, the Martensville Athletic Pavilion (MAP) opened its doors to the high school and the community. The facility boasts 3 hardwood courts all of which can be separated with the 2 drop down curtains. The floors can be converted to a full or partial soccer field with the soccer flooring that can be added or removed in 3 hours. The MAP also has an elevated 200 meter curved running track, fitness area, dance and yoga studios, multi-purpose space, offices and concession stand. The Sprung structure exterior membrane includes custom translucent daylight panels which are strategically placed to add additional natural daylight over the playing surfaces. With the money saved not having to build a gymnasium inside the high school, the city was able to also build a 500 person theatre that is used for the high school during the day and the community in the evening.

On December 18th, 2014 the City of Martensville, the Saskatchewan Ministry of Education and the Prairie Spirit School Division held the grand opening of the Martensville Athletic Pavilion. The MAP, completed for less than \$10 million dollars, is a success for everyone involved.