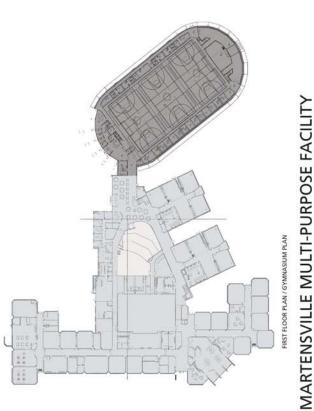

In the fall of 2014, the Martensville Athletic Pavilion (MAP) opened its doors to the high school and the community. The facility boasts 3 hardwood courts all of which can be separated with the 2 drop down curtains. The floors can be converted to a full or partial soccer field with the soccer flooring that can be added or removed in 3 hours. The MAP also has an elevated 200 meter curved running track, fitness area, dance and yoga studios, multi-purpose space, offices and concession stand. The Sprung structure exterior membrane includes custom translucent daylight panels which are strategically placed to add additional natural daylight over the playing surfaces. With the money saved not having to build a gymnasium inside the high school, the city was able to also build a 500 person theatre that is used for the high school during the day and the community in the evening.

- 50,000 square feet of space
- 3 full-size basketball courts
- 3 full-size volleyball courts or six cross-courts
- 12 badminton courts
- 10 individual team rooms
- Multi-purpose rooms for martial arts and yoga, dance, etc
- 4-lane 200 meter running track (cleated footwear allowed)
- Fitness area with weights and cardio equipment
- Artificial turf is available to cover individual courts or the entire gym floor
- Reception area