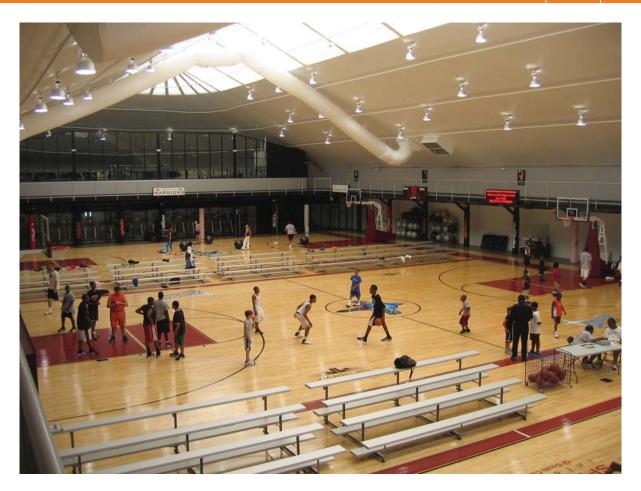

- 50,000 square feet of space
- 3 full-size basketball courts
- 3 full-size volleyball courts or six cross-courts
- 12 badminton courts
- 10 individual team rooms
- Multi-purpose rooms for martial arts and yoga, dance, etc
- 4-lane 200 meter running track (cleated footwear allowed)
- Fitness area with weights and cardio equipment
- Artificial turf is available to cover individual courts or the entire gym floor
- Reception area

### OVER 48,000 SQUARE FEET INCLUDING THE UPPER LEVEL MEZZANINES AND ELEVATED RUNNING TRACK

Inside the Structure is complete with:

- 3 full size hardwood floor basketball courts
- 2nd story extended walking/running track (1/5 mile long)
- Spinning Studios
- Free weight areas
- Women's only area