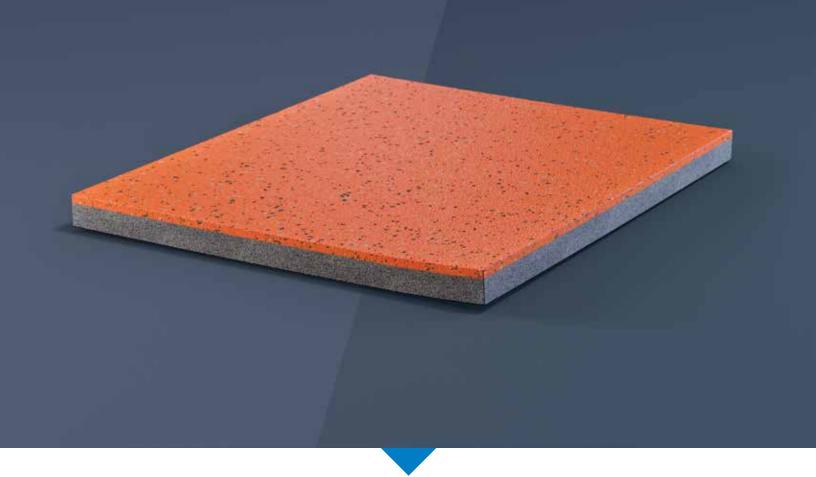

# CO-VULCANIZED MULTILAYER TRIPLE DUROMETER

Three different layers of solid vulcanized rubber, each with their own formulation, and combined for maximum performance.

WHEN WINNING IS NOT ENOUGH.

To exceed one's limits, there's MondoArmor. It's made up of three layers of vulcanized rubber: a wear layer to resist abrasions and lacerations; an intermediate layer to dissipate shock and stress from heavy loads; and a shock-absorbing impact layer with Air-Cell technology to absorb impact and control vertical deformation and energy return. This triple-layered construction reduces the risk of injury by preventing weight bars from bouncing out of control. MondoArmor is the ideal solution for weightlifting platforms and strength and conditioning areas.

### SILENT AND IMPACT-RESISTANT.

The extra-thick, multi-layered composition reduces impact sounds while providing superior shock absorption. MondoArmor also boasts the best stability and comfort, and it has unsurpassed resistance to impact, tears, abrasions, and cuts.