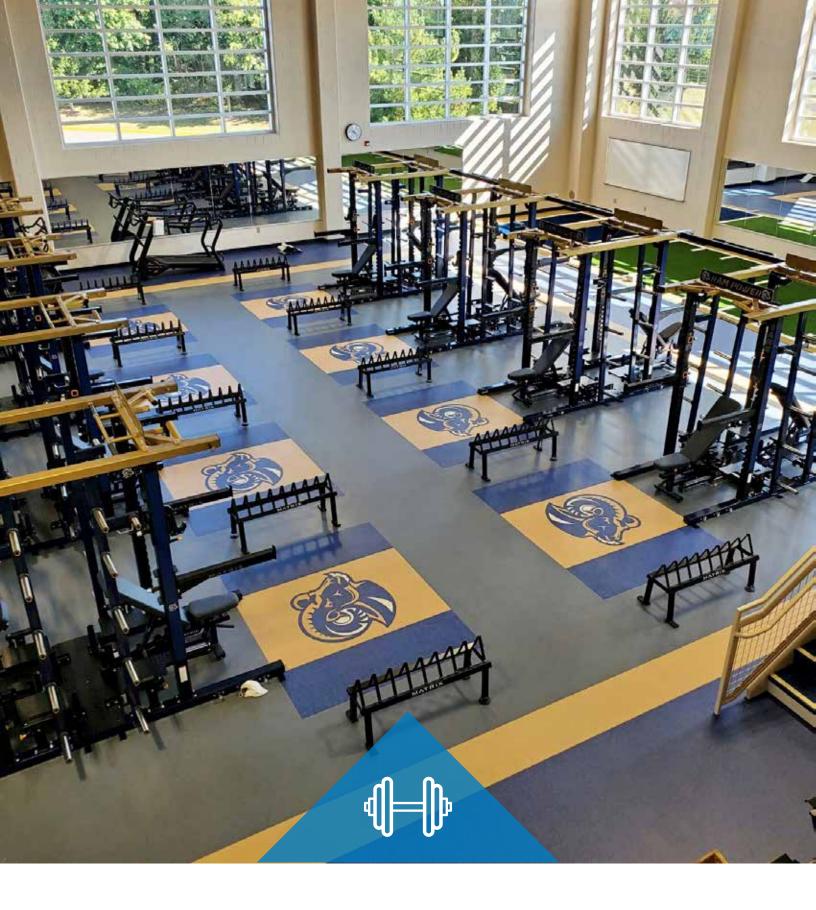

### COMPLETELY CUSTOMIZABLE PLATFORM SYSTEM

With the use of interlocking panel inserts that can be incorporated between lifting stations, you have the capability of adding panels in any direction. This allows you unlimited possibilities to create a unique weight lifting space. Whether you desire a single lifting platform, or a uniform multi-platform lifting surface on one level, you have the ability to create an area specifically designed for your sports teams and recreational athletes.

### **ENDLESS DESIGN CAPABILITIES**

In partnership with Praters, our design capabilities are endless. With the option of painting or applying high performance patented PlayOn decals, we can provide design options that will take your branding to the next level. Combining your school or facility logo with Mondo's array of drop zone colors will generate an unforgettable wow factor that will leave a lasting impression on your athletes and future recruits.