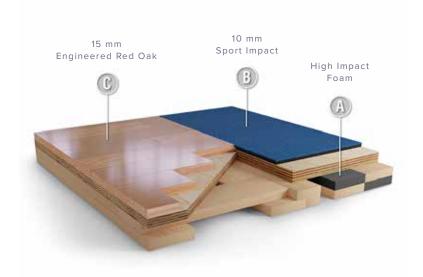

# ANTIMICROBIAL PREFINISHED ENGINEERED HARDWOOD INSERT

Combines an antimicrobial prefinished engineered hardwood insert by Praters with Mondo's non-porous vulcanized rubber strength and conditioning surfaces.

The patent-pending impact dampening foam technology in our crash zone subfloor reduces sound and weight rebound, enhancing safety for the athlete as well as noise reduction in surrounding areas. No matter what your lifting goal is, our high-performance platforms will deliver the comfort and safety you expect from Mondo's product line.