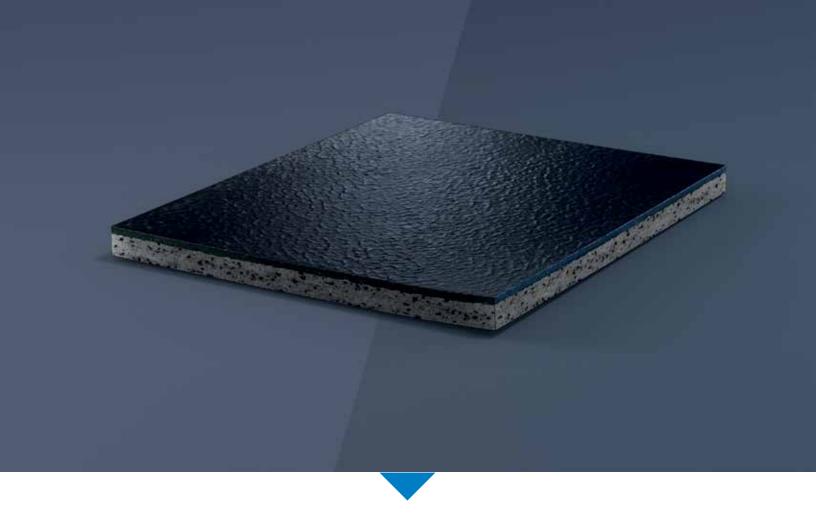

### UNSURPASSED WEIGHT RESISTANCE

Sport Impact is a double-layered vulcanized rubber flooring with an extra-thick 3 millimeter wear layer that resists traction, lacerations, and heavy loads. Ideal for even the most intense sports activities, the robust construction ensures athletes excellent stability due to the embossed and non-porous surface, and the impact layer guarantees uniform shock absorption and dimensional stability.

# CO-VULCANIZED MULTILAYER DUAL DUROMETER

Two different layers of solid rubber with their own formulations, vulcanized together to form a continuous, seamless piece of material.

Versatile and durable, Ramflex is a doublelayered vulcanized rubber flooring with a hammered surface finish. Thanks to the combination of two layers with different densities, Ramflex resists the wear and the weight of sports equipment while providing optimal shock absorption and energy return.

### VERSATILE AND DURABLE

With its double-layered construction, Ramflex flooring offers an optimal combination of resistance and shock absorption. The 2 millimeter-thick rubber surface layer can withstand wear from weights and light abrasions. Its non-porous surface allows for easy maintenance, and because it's antislip, it provides the perfect grip for every workout, even when users wear minimal or no footwear. The combination of the surface layer and shock-absorbing impact layer ensures perfect dimensional stability and makes Ramflex perfect for a wide range of exercises.