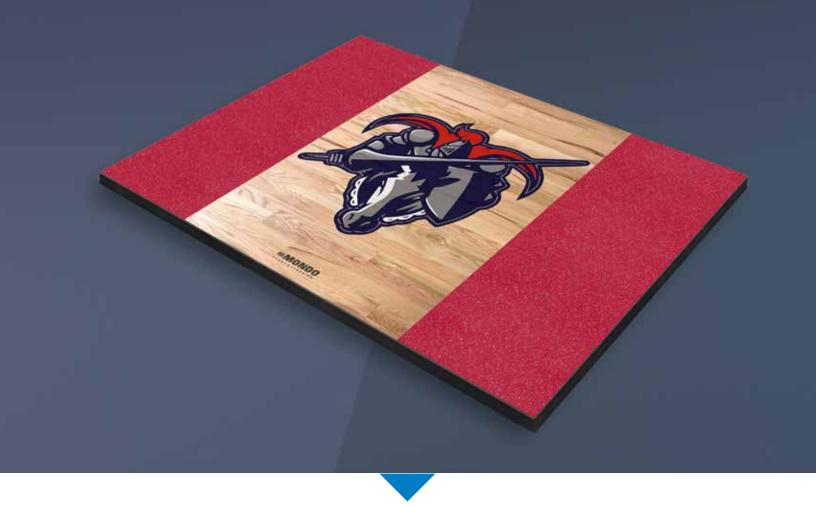

# ANTIMICROBIAL PREFINISHED ENGINEERED HARDWOOD INSERT

Combines an antimicrobial prefinished engineered hardwood insert by Praters with Mondo's non-porous vulcanized rubber strength and conditioning surfaces.

### COMPLETELY CUSTOMIZABLE PLATFORM SYSTEM

With the use of interlocking panel inserts that can be incorporated between lifting stations, you have the capability of adding panels in any direction. This allows you unlimited possibilities to create a unique weight lifting space. Whether you desire a single lifting platform, or a uniform multi-platform lifting surface on one level, you have the ability to create an area specifically designed for your sports teams and recreational athletes.

### **ENDLESS DESIGN CAPABILITIES**

In partnership with Praters, our design capabilities are endless. With the option of painting or applying high performance patented PlayOn decals, we can provide design options that will take your branding to the next level. Combining your school or facility logo with Mondo's array of drop zone colors will generate an unforgettable wow factor that will leave a lasting impression on your athletes and future recruits.