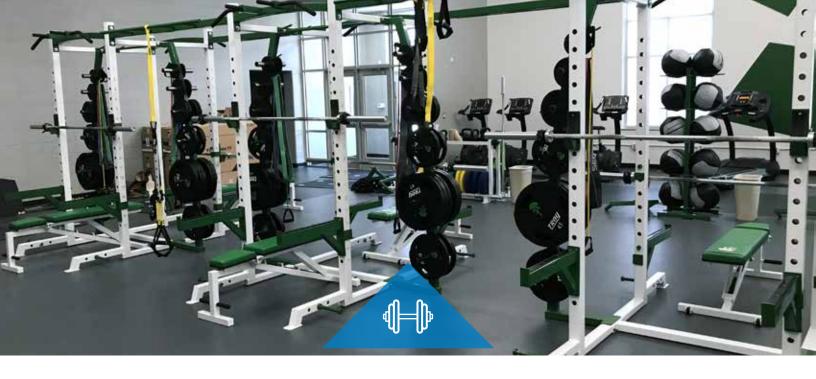

# THE BASE FOR GROWING A PASSION FOR FITNESS.

Hundreds of different exercises are available to those looking to train their bodies. Ramflex is the ideal solution for every type of workout, from freestyle to training with machines.

# CO-VULCANIZED MULTILAYER DUAL DUROMETER

Two different layers of solid rubber with their own formulations, vulcanized together to form a continuous, seamless piece of material.

Versatile and durable, Ramflex is a doublelayered vulcanized rubber flooring with a hammered surface finish. Thanks to the combination of two layers with different densities, Ramflex resists the wear and the weight of sports equipment while providing optimal shock absorption and energy return.

### VERSATILE AND DURABLE

With its double-layered construction, Ramflex flooring offers an optimal combination of resistance and shock absorption. The 2 millimeter-thick rubber surface layer can withstand wear from weights and light abrasions. Its non-porous surface allows for easy maintenance, and because it's antislip, it provides the perfect grip for every workout, even when users wear minimal or no footwear. The combination of the surface layer and shock-absorbing impact layer ensures perfect dimensional stability and makes Ramflex perfect for a wide range of exercises.