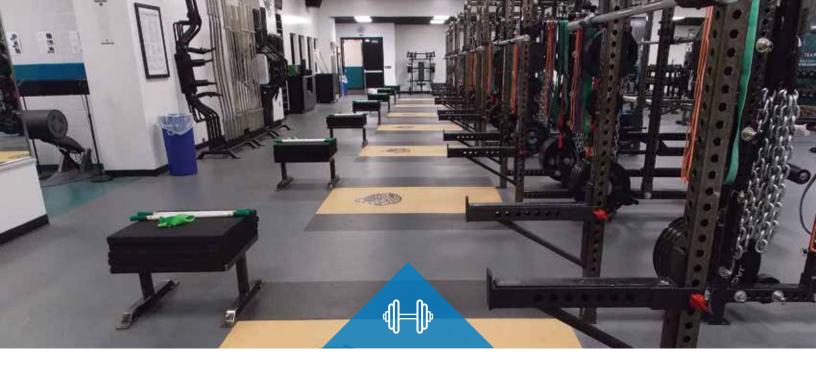

# **HEAVY DUTY? NO WORRIES.**

Whether athletes are powerlifting, core training or using free weights, nothing other than their own fatigue should limit the intensity of their workouts. Sport Impact ensures the best surface for strength training exercises, capable of absorbing even the heaviest impact, and offering incomparable safety and comfort.

Sport Impact is a premium weight resistant rubber flooring with reinforced solid 3 mm homogeneous strike layer. High tensile strength, tear strength, abrasion resistance, and crack growth resistance. Factory made not on-site laminated, waterproof and easy to clean.