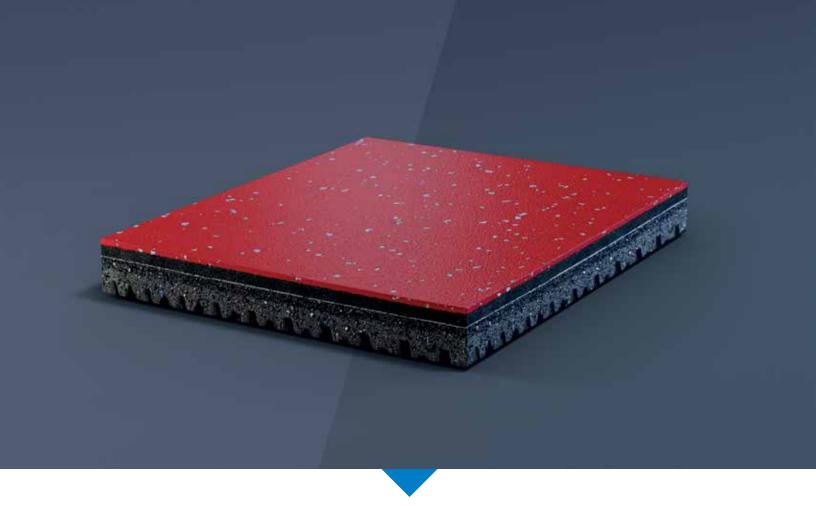

# CO-VULCANIZED MULTILAYER TRIPLE DUROMETER

Three different layers of solid vulcanized rubber, each with their own formulation, and combined for maximum performance.

### AIR-CELL TECHNOLOGY

Air-filled chambers on the bottom layer compress, then expand, acting like bowstrings and projecting athletes up and forward.

MondoArmor is a high-performance vulcanized rubber flooring. It provides the perfect support for the most intense strength and conditioning training involving heavy weights.

WHEN WINNING IS NOT ENOUGH.

To exceed one's limits, there's MondoArmor. It's made up of three layers of vulcanized rubber: a wear layer to resist abrasions and lacerations; an intermediate layer to dissipate shock and stress from heavy loads; and a shock-absorbing impact layer with Air-Cell technology to absorb impact and control vertical deformation and energy return. This triple-layered construction reduces the risk of injury by preventing weight bars from bouncing out of control. MondoArmor is the ideal solution for weightlifting platforms and strength and conditioning areas.