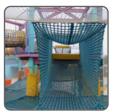

Cargo climbing nets are visually appealing with infinite versatility. Suspension bridges add excitement to your visitors' experience without sacrificing style. Tunnels and chimneys provide a truly immersive experience. Bring new dimension to your attractions with InCord's high quality rope and netting products.

#### **RISE AND CLIMB**

**CUSTOM CRAFTED** 

Exciting and inviting, our cargo climb nets are made to your exact dimensions. Using mesh styles of square, diamond, or custom, the adaptability of our materials is vast.

From climbing to walking surfaces and barrier and containment applications, InCord cargo nets are a versatile solution for demanding play environments.

InCord nets come in any shape, size, or configuration.