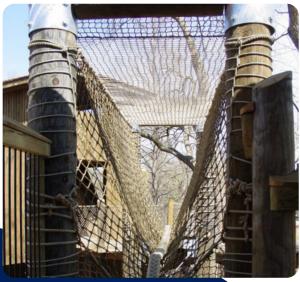

# Tunnels, Bridges & **Cargo Climb Nets**

Cargo climbing nets are visually appealing with infinite versatility. Suspension bridges add excitement to your visitors' experience without sacrificing style. Tunnels and chimneys provide a truly immersive experience. Bring new dimension to your attractions with InCord's high quality rope and netting products.

#### CREATE AN EXPERIENCE

Burma style V-bridges are built with a steel core center walking rope and high net sides, with or without a netting cover safety top. The tapered sides and narrow walk make this crossing a thrilling addition to any park.