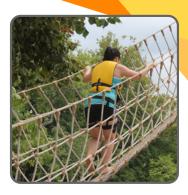

#### MAKE A CONNECTION

Bridges are fun, engaging and practical additions to any setting. Not just for kids, bridges can be incorporated into walking paths for all ages.

Walking bridges are a functional and accessible feature which can be integrated into a walking path or used to connect structures. Numerous design options make bridges adaptable to themed environments.

#### CREATE AN EXPERIENCE

Burma style V-bridges are built with a steel core center walking rope and high net sides, with or without a netting cover safety top. The tapered sides and narrow walk make this crossing a thrilling addition to any park.