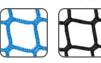

## **MORE FROM INCORD**

N815BL N815BK

## **MATERIALS**

N815 is a great example of our knotless high tenacity polypropylene material (HTPP). It has a 1¾" square mesh and is available in a variety of colors. HTPP fiber is highly resistant to abrasion, UV-stabilized light weight, and easy to store. Ideal for multiple uses.