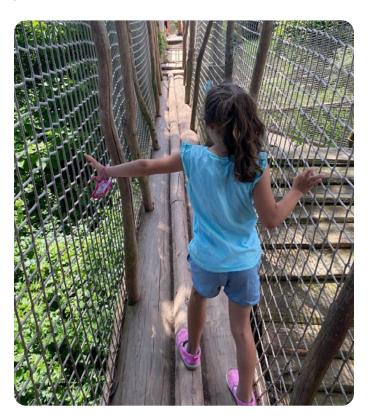

#### MAKE A CONNECTION

Bridges are fun, engaging and practical additions to any setting. Not just for kids, bridges can be incorporated into walking paths for all ages.

Walking bridges are a functional and accessible feature which can be integrated into a walking path or used to connect structures. Numerous design options make bridges adaptable to themed environments.