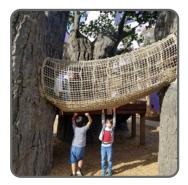

#### **RISE AND CLIMB**

**CUSTOM CRAFTED** 

Exciting and inviting, our cargo climb nets are made to your exact dimensions. Using mesh styles of square, diamond, or custom, the adaptability of our materials is vast.

From climbing to walking surfaces and barrier and containment applications, InCord cargo nets are a versatile solution for demanding play environments.

InCord nets come in any shape, size, or configuration.