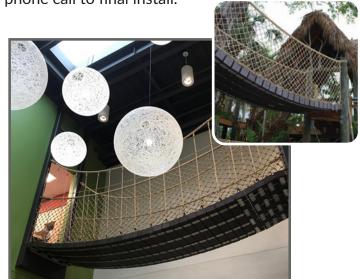

#### MAKE A CONNECTION

Bridges are fun, engaging and practical additions to any setting. Not just for kids, bridges can be incorporated into walking paths for all ages.

Walking bridges are a functional and accessible feature which can be integrated into a walking path or used to connect structures. Numerous design options make bridges adaptable to themed environments.

#### CREATE AN EXPERIENCE

Burma style V-bridges are built with a steel core center walking rope and high net sides, with or without a netting cover safety top. The tapered sides and narrow walk make this crossing a thrilling addition to any park.