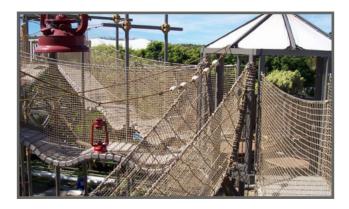

#### MAKE A CONNECTION

Bridges are fun, engaging and practical additions to any setting. Not just for kids, bridges can be incorporated into walking paths for all ages.

Walking bridges are a functional and accessible feature which can be integrated into a walking path or used to connect structures. Numerous design options make bridges adaptable to themed environments.

#### CREATE AN EXPERIENCE

Burma style V-bridges are built with a steel core center walking rope and high net sides, with or without a netting cover safety top. The tapered sides and narrow walk make this crossing a thrilling addition to any park.

V-Bridge

**U-Bridge** 