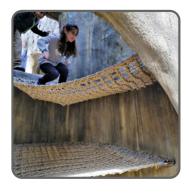

#### **RISE AND CLIMB**

**CUSTOM CRAFTED** 

Exciting and inviting, our cargo climb nets are made to your exact dimensions. Using mesh styles of square, diamond, or custom, the adaptability of our materials is vast.

From climbing to walking surfaces and barrier and containment applications, InCord cargo nets are a versatile solution for demanding play environments.

InCord nets come in any shape, size, or configuration.