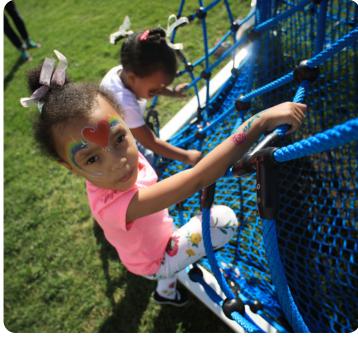

#### **RISE AND CLIMB**

**CUSTOM CRAFTED** 

Exciting and inviting, our cargo climb nets are made to your exact dimensions. Using mesh styles of square, diamond, or custom, the adaptability of our materials is vast.

From climbing to walking surfaces and barrier and containment applications, InCord cargo nets are a versatile solution for demanding play environments.

InCord nets come in any shape, size, or configuration.