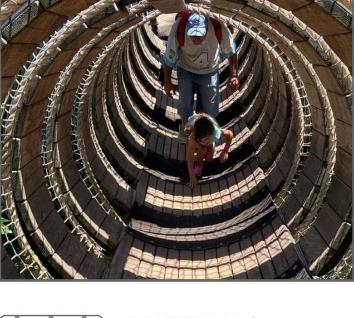

Cargo climbing nets are visually appealing with infinite versatility. Suspension bridges add excitement to your visitors' experience without sacrificing style. Tunnels and chimneys provide a truly immersive experience. Bring new dimension to your attractions with InCord's high quality rope and netting products.

#### MAKE A CONNECTION

Bridges are fun, engaging and practical additions to any setting. Not just for kids, bridges can be incorporated into walking paths for all ages.

Walking bridges are a functional and accessible feature which can be integrated into a walking path or used to connect structures. Numerous design options make bridges adaptable to themed environments.

#### CREATE AN EXPERIENCE

Burma style V-bridges are built with a steel core center walking rope and high net sides, with or without a netting cover safety top. The tapered sides and narrow walk make this crossing a thrilling addition to any park.