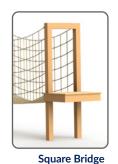

#### MAKE A CONNECTION

Bridges are fun, engaging and practical additions to any setting. Not just for kids, bridges can be incorporated into walking paths for all ages.

Walking bridges are a functional and accessible feature which can be integrated into a walking path or used to connect structures. Numerous design options make bridges adaptable to themed environments.

#### CREATE AN EXPERIENCE

Burma style V-bridges are built with a steel core center walking rope and high net sides, with or without a netting cover safety top. The tapered sides and narrow walk make this crossing a thrilling addition to any park.

V-Bridge

**U-Bridge** 