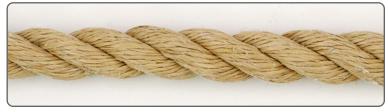

%" Polyester Rope

Polyester %" three-strand rope has the strength of nylon without the stretch. A smooth working surface means it is easy to handle and ideal for creating comfortable cargo climbing nets.