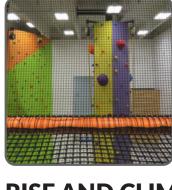

#### **RISE AND CLIMB**

**CUSTOM CRAFTED** 

Exciting and inviting, our cargo climb nets are made to your exact dimensions. Using mesh styles of square, diamond, or custom, the adaptability of our materials is vast.

From climbing to walking surfaces and barrier and containment applications, InCord cargo nets are a versatile solution for demanding play environments.

InCord nets come in any shape, size, or configuration.