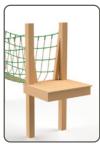

#### MAKE A CONNECTION

Bridges are fun, engaging and practical additions to any setting. Not just for kids, bridges can be incorporated into walking paths for all ages.

Walking bridges are a functional and accessible feature which can be integrated into a walking path or used to connect structures. Numerous design options make bridges adaptable to themed environments.

#### CREATE AN EXPERIENCE

Burma style V-bridges are built with a steel core center walking rope and high net sides, with or without a netting cover safety top. The tapered sides and narrow walk make this crossing a thrilling addition to any park.