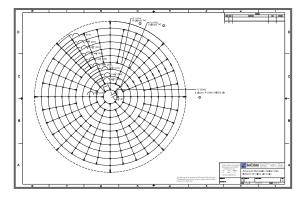

# NGINEERING

Promanila Ultra II

Promanila is constructed of high-tenacity co-polymer olefin fibers that yield a rope that is 30 to 35 percent stronger than standard polypropylene rope.

Partner with our expert design team to develop a custom installation plan to include all the necessary components for a net or rope element to enhance your site. Using state-of-the-art design programs, our engineering department provides detailed drawings and instructions for implementing and maintaining your custom net and rope elements.