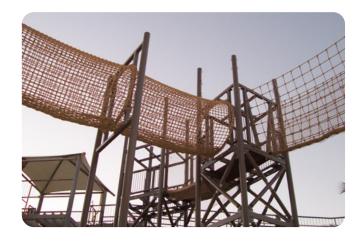

#### MAKE A CONNECTION

Bridges are fun, engaging and practical additions to any setting. Not just for kids, bridges can be incorporated into walking paths for all ages.

Walking bridges are a functional and accessible feature which can be integrated into a walking path or used to connect structures. Numerous design options make bridges adaptable to themed environments.

#### CREATE AN EXPERIENCE

Burma style V-bridges are built with a steel core center walking rope and high net sides, with or without a netting cover safety top. The tapered sides and narrow walk make this crossing a thrilling addition to any park.